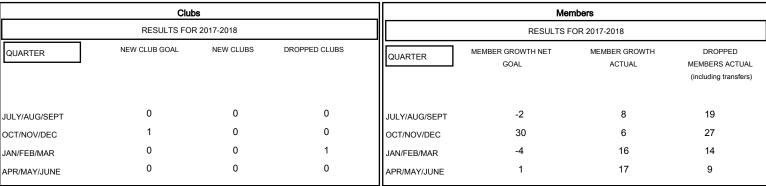

## GOALS AND ACTUAL NEW CLUBS CUMULATIVE

## GOALS AND ACTUAL MEMBERS CUMULATIVE

**MEMBERSHIP DATA** 

69

| ■- | MEMBER GROWTH NET GOAL |
|----|------------------------|
| •- | MEMBER GROWTH ACTUAL   |

LAST YEAR MEMBERSHIP ACTUAL

| DROPPED CLUBS: 1 |    |
|------------------|----|
| DROPPED MEMBERS  |    |
| DECEASED         | 7  |
| CLUB CANCELLED   | 0  |
| OTHER            | 62 |