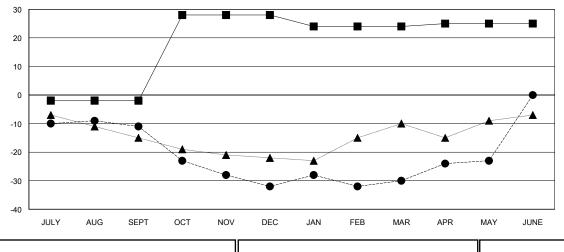

## GOALS AND ACTUAL MEMBERS CUMULATIVE

**MEMBERSHIP DATA** 

69

| ■- | MEMBER GROWTH NET GOAL |
|----|------------------------|
| •- | MEMBER GROWTH ACTUAL   |

LAST YEAR MEMBERSHIP ACTUAL

| DROPPED CLUBS: 1 |    |
|------------------|----|
| DROPPED MEMBERS  |    |
| DECEASED         | 7  |
| CLUB CANCELLED   | 0  |
| OTHER            | 62 |